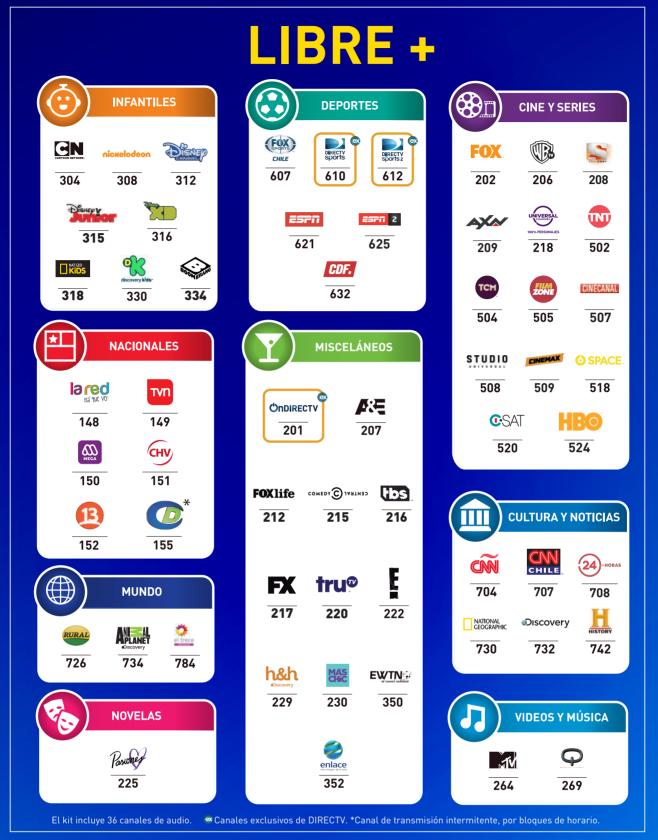

A partir del 5 de abril de 2018 la recarga por día será de \$920, entrega 1 día de programación básica.

| CANALES PREMIUM DISPONIBLES PARA LA CONTRATACIÓN |                        |                                |                                   |
|--------------------------------------------------|------------------------|--------------------------------|-----------------------------------|
| <b>\$8.990</b>                                   | <b>CDF.</b><br>\$6.800 | FOX+<br>(8 canales)<br>\$6.800 | HBO MAX<br>(9 canales)<br>\$6.800 |

CONDICIONES: Para acceder a programación Premium debes tener saldo suficiente para 30 días de programación más el valor del Premium a comprar.

Servicio Asistencia: Si tienes dudas o consultas llámanos al 600 626 2000 o desde celulares al 22280 9807.