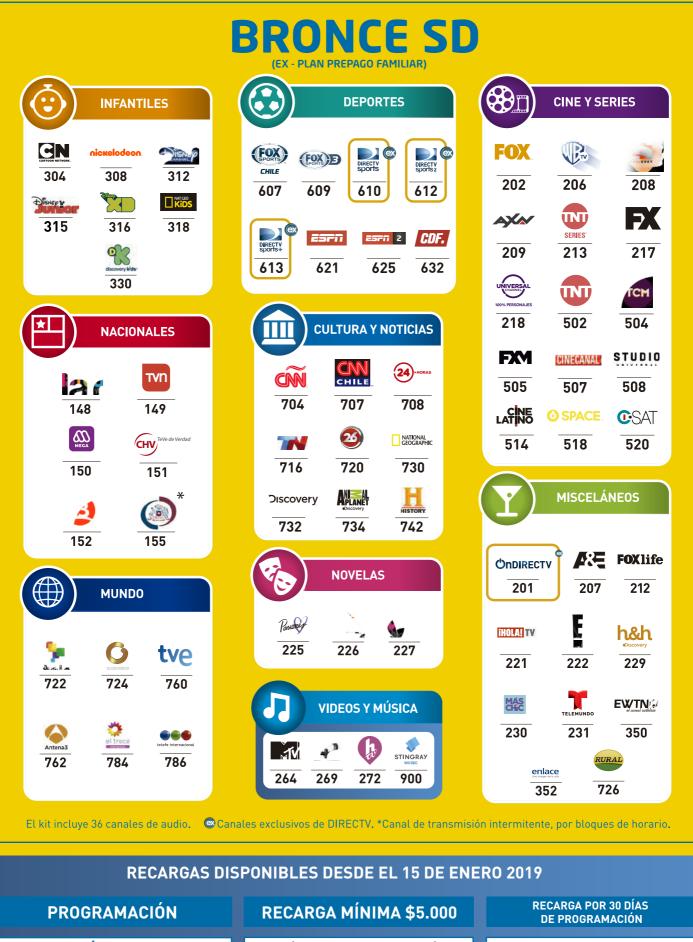

## **JIRECTV**

рге-радо

| PROGRAMACIÓN                       |                                                     | RECARGA MÍNIMA \$5.000                 | RECARGA POR 30 DIAS<br>DE PROGRAMACIÓN |
|------------------------------------|-----------------------------------------------------|----------------------------------------|----------------------------------------|
| BÁSICA                             |                                                     | 7 DÍAS DE PROGRAMACIÓN                 | \$18.000                               |
| BÁSICA                             | Premium<br>FOX Prepago<br>Size M Size M Size M Size | 6 DÍAS DE PROGRAMACIÓN                 | \$21.000                               |
| BÁSICA                             | + HBO max                                           | 5 DÍAS DE PROGRAMACIÓN                 | \$25.000                               |
| BÁSICA                             | + HOTPACK                                           | 5 DÍAS DE PROGRAMACIÓN                 | \$25.000                               |
| PROGRAMACIÓN CON PREMIUM DEPORTIVO |                                                     | RECARGA POR 30 DÍAS<br>DE PROGRAMACIÓN |                                        |
| BÁSICA                             | + CDF P                                             | \$25.000                               |                                        |
| BÁSICA                             | + FREMILIM                                          | \$27.000                               |                                        |
| BÁSICA                             |                                                     | \$34.000                               |                                        |

Servicio Asistencia: Si tienes dudas o consultas llámanos al 600 626 2000 o desde celulares al 22280 9807.

\*Todo cliente Prepago Bronce SD puede acceder a canales Premium previamente activándolos al 600 626 6000 o a través de SMS. Más información en www.directv.cl. directv.cl