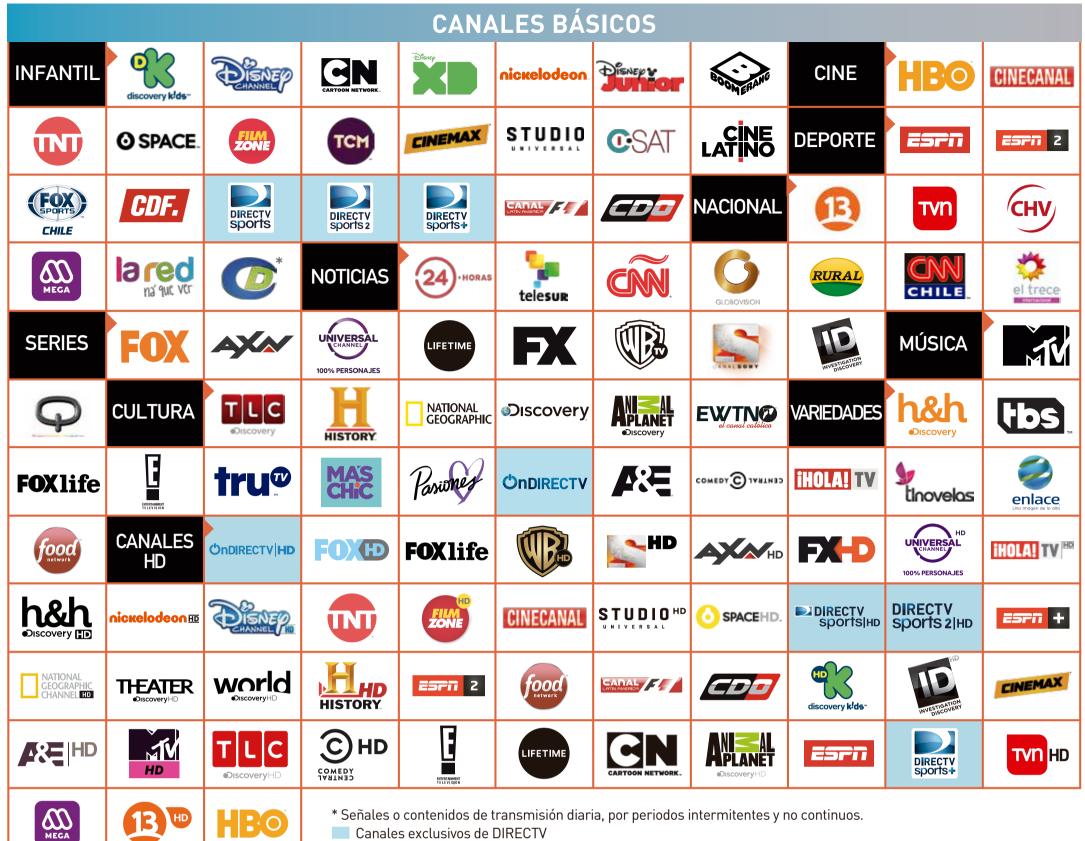

# PLAN PLATA DIGITAL

# **DIRECTV**



### **TODO LO QUE PUEDES COMPRAR EN PROGRAMACIÓN**



#### **PAY PER VIEW**

Pay Per View o PPV es el servicio de televisión pago, en el que el abonado paga por los eventos individuales que desea ver. Estos pueden ser eventos deportivos, películas recién estrenadas y otros contenidos.

DIRECTV ofrece películas Pay Per View, canales de adultos y mucho más a todos sus clientes. Estos pueden solicitarse directamente por el televisor, mensaje de texto SMS, visitando la página de DIRECTV Cinema, o llamando al Call Center (con costo adicional de \$500).

• Puedes contratar PPV SD desde \$1.990 hasta \$4.990.

#### ON DEMAND

Con DIRECTV On DEMAND<sup>™</sup> puedes disfrutar de una amplia variedad de películas para comprar... ¡al instante! Este servicio almacena el contenido en el decodificado