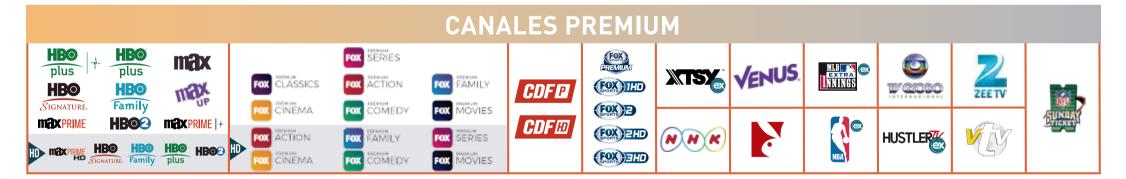

# PLAN PLATA DIGITAL

# **DIRECTV**



### **TODO LO QUE PUEDES COMPRAR EN PROGRAMACIÓN**



#### **PAY PER VIEW**

Pay Per View o PPV es el servicio de televisión pago, en el que el abonado paga por los eventos individuales que desea ver. Estos pueden ser eventos deportivos, películas recién estrenadas y otros contenidos.

DIRECTV ofrece películas Pay Per View, canales de adultos y mucho más a todos sus clientes. Estos pueden solicitarse directamente por el televisor, mensaje de texto SMS, visitando la página de DIRECTV Cinema, o llamando al Call Center (con costo adicional de \$500).

• Puedes contratar PPV SD desde \$1.990 hasta \$4.990.

#### ON DEMAND

Con DIRECTV On DEMAND<sup>™</sup> puedes disfrutar de una amplia variedad de películas para comprar... ¡al instante! Este servicio almacena el contenido en el decodificador, como una biblioteca lista para disfrutar en cualqui