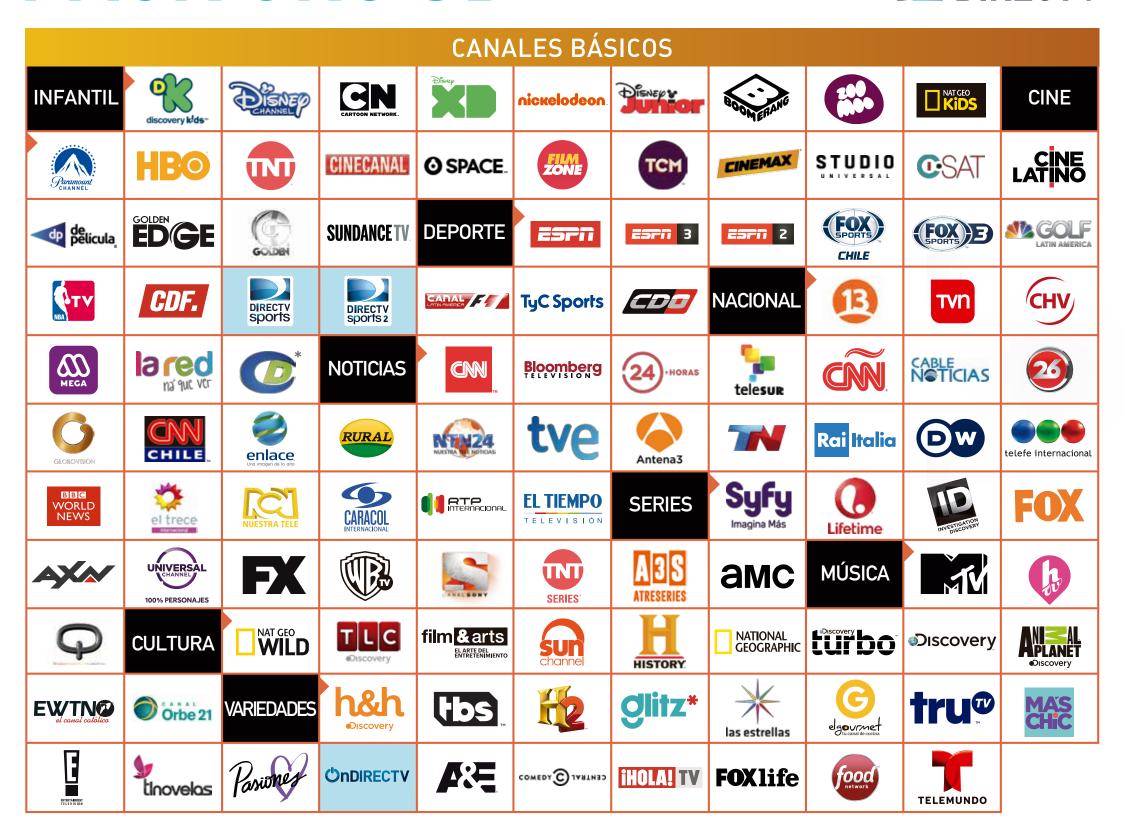

# PACK ORO SD





<sup>\*</sup> Señales o contenidos de transmisión diaria, por periodos intermitentes y no continuos.

#### TODO LO QUE PUEDES COMPRAR EN PROGRAMACIÓN

#### **CANALES PREMIUM** max FOX SERIES MLB. N EXTRA INNINGS VENUS. FOX) SPORTS PREMIUN max FOX CLASSICS FOX ACTION FOX FAMILY CDFP HB<sub>O</sub> **HBO** (FOX)E **HB02** CINEMA **Max**PRIME **max**prime | +

#### **PAY PER VIEW**

Pay Per View o PPV es el servicio de televisión pago, en el que el abonado paga por los eventos individuales que desea ver. Estos pueden ser eventos deportivos, películas recién estrenadas y otros contenidos.

DIRECTV ofrece películas Pay Per View, canales de adultos y mucho más a todos sus clientes. Estos pueden solicitarse directamente por el televisor, mensaje de texto SMS,

visitando la página de DIRECTV Cin