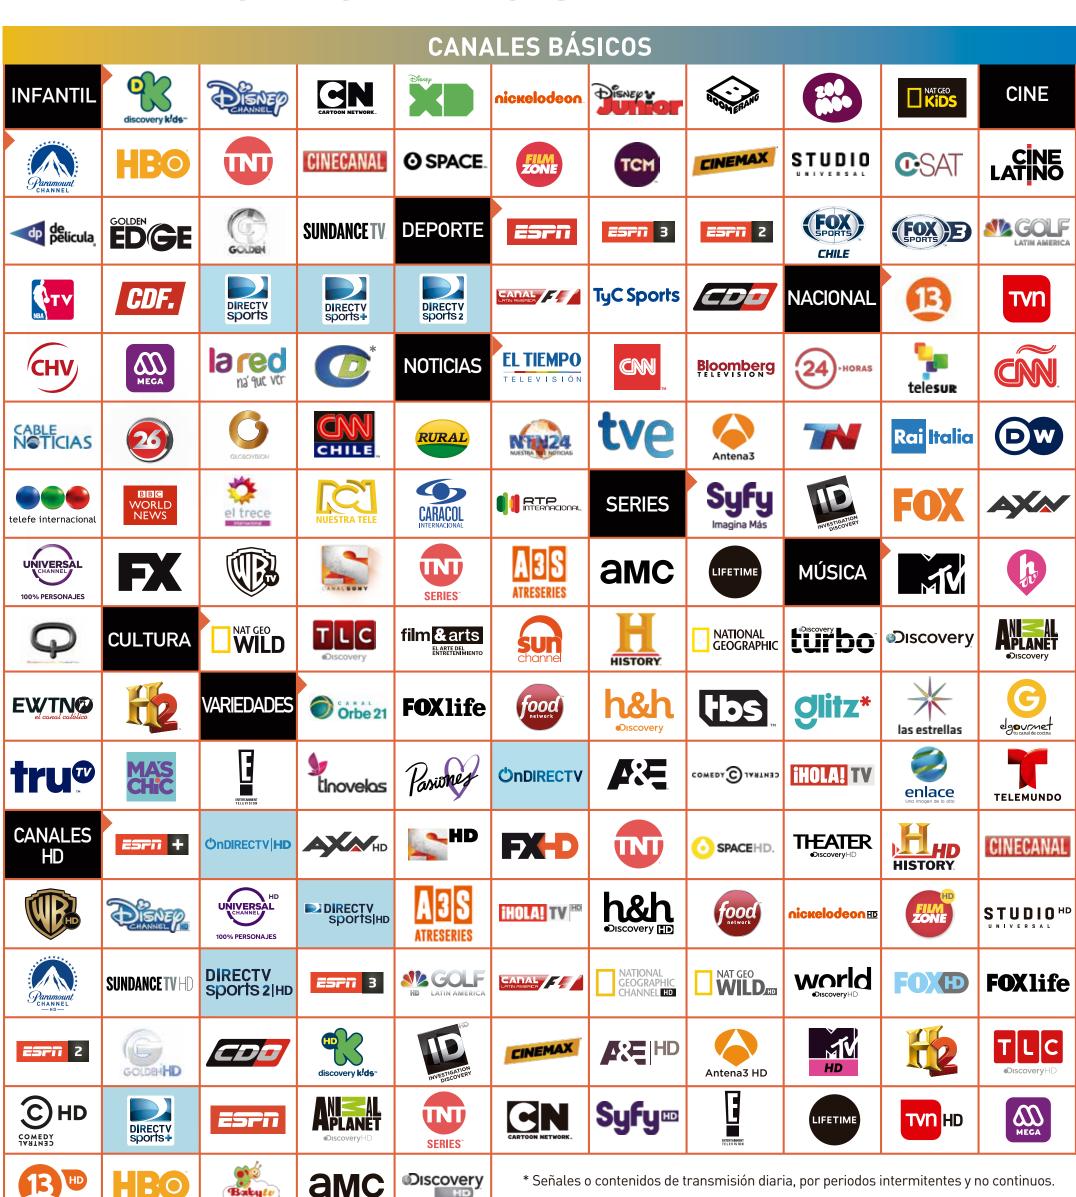

# PLAN ORO PLUS HD





# **TODO LO QUE PUEDES COMPRAR EN PROGRAMACIÓN**

Canales exclusivos de DIRECTV

#### **CANALES PREMIUM** HBO FOX SERIES max VENUS. MLB. EXTRA INNINGS plus plus FOX CLASSICS FOX ACTION FOX FAMILY (FOX)1HD **HBO HBO CDF** P Max Family OX CINEMA FOX MOVIES (FOX)E FOX COMEDY **HB02 max**prime | + **MAXPRIME CDF** ID (FOX) 2HD FOX ACTION FOX SERIES FOX FAMILY HUSTLER N H K HB<sub>©</sub> HBO maxprime HD (FOX)EHD FOX COMEDY CINEMA FOX MOVIES plus

#### PAY PER VIEW

Pay Per View o PPV es el servicio de televisión pago, en el que el abonado paga por los eventos individuales que desea ver. Estos pueden ser eventos deportivos, películas recién estrenadas y otros contenidos.

DIRECTV ofrece películas Pay Per View, canales de adultos y mucho más a todos sus clientes. Estos pueden solicitarse direc