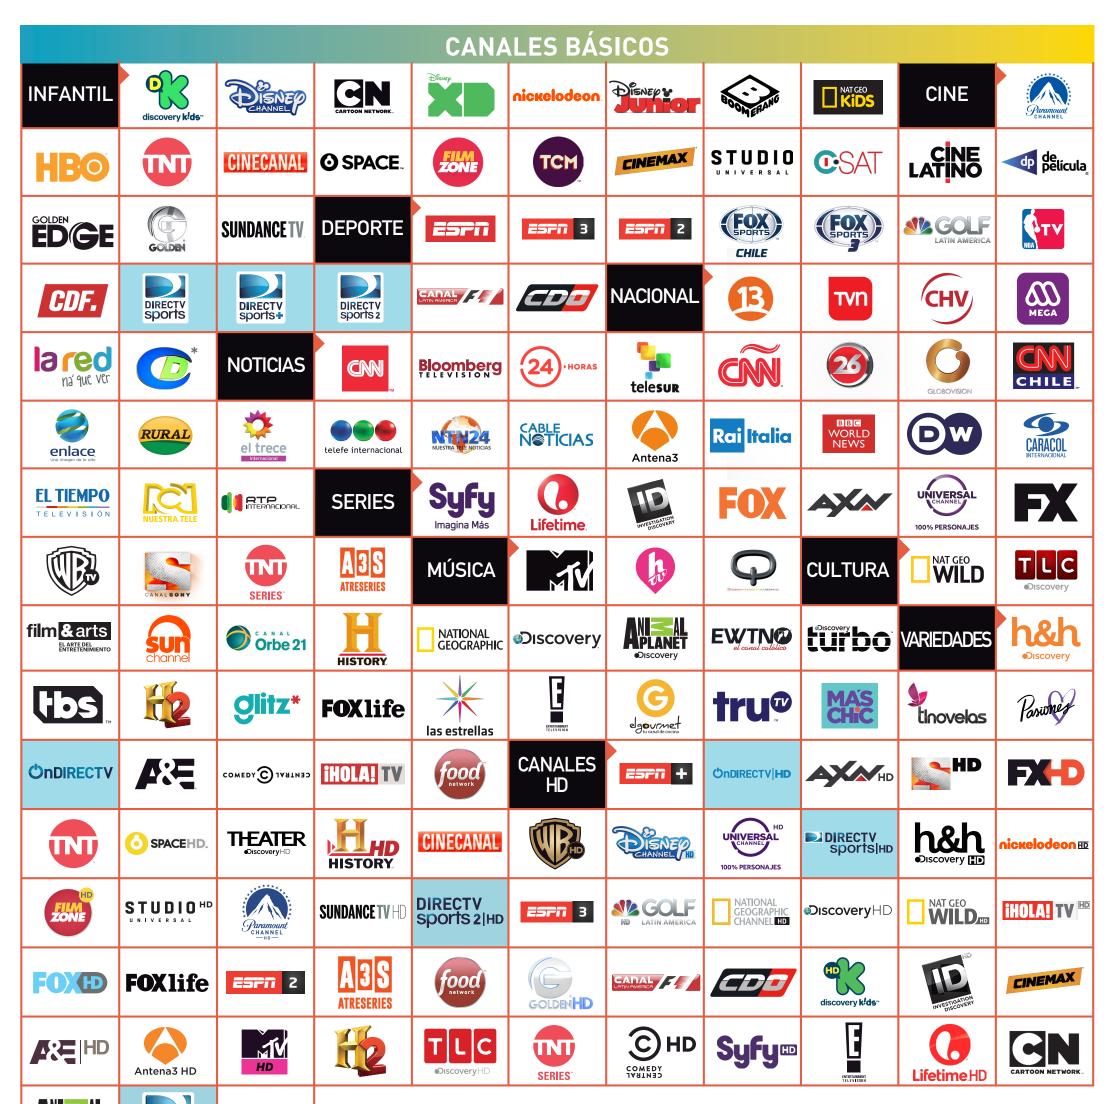

# PLAN ORO DIGITAL





### Canales exclusivos de DIRECTV

\* Señales o contenidos de transmisión diaria, por periodos intermitentes y no continuos.

# **TODO LO QUE PUEDES COMPRAR EN PROGRAMACIÓN**

### **CANALES PREMIUM** HBO HEO FOX SERIES max VENUS. MLB EXTRA INNINGS plus plus FOX CLASSICS FOX ACTION FOX FAMILY FOX THE **HBO HBO CDF** P Family SIGNATURE FOX MOVIES (FOX) CINEMA FOX COMEDY **max**PRIME HBO2 **max**prime **CDF** ID (FOX) ZHD FOX ACTION FOX FAMILY FOX SERIES HUSTLER NHK **MAXPRIME** HBO HBO2 (FOX)EHD CINEMA FOX COMEDY FOX MOVIES

## **PAY PER VIEW**

Pay Per View o PPV es el servicio de televisión pago, en el que el abonado paga por los eventos individuales que desea ver. Estos pueden ser eventos deportivos, películas recién estrenadas y otros contenidos.

DIRECTV ofrece películas Pay Per View,