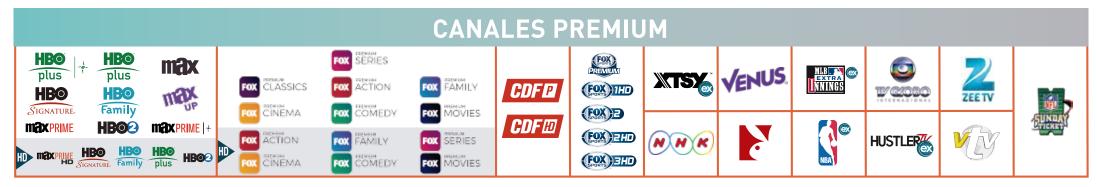

# PLAN FLEXI





\* Señales o contenidos de transmisión diaria, por periodos intermitentes y no continuos. 📃 Canales exclusivos de DIRECTV

## **TODO LO QUE PUEDES COMPRAR EN PROGRAMACIÓN**



## PAY PER VIEW

Pay Per View o PPV es el servicio de televisión pago, en el que el abonado paga por los eventos individuales que desea ver. Estos pueden ser eventos deportivos, películas recién estrenadas y otros contenidos.

DIRECTV ofrece películas Pay Per View, canales de adultos y mucho más a todos sus clientes. Estos pueden solicitarse directamente por el televisor, mensaje de texto SMS, visitando la página de DIRECTV Cinema, o llamando al Call Center (con costo adicional de \$500).

Puedes contratar PPV SD desde \$1.990 hasta \$4.990

### **ON DEMAND**

Con DIRECTV On DEMAND™ puedes disfrutar de una amplia variedad de películas para comprar... ¡al instante! Este servicio almacena el contenido en el decodificador, como una biblioteca lista para disfrutar en cualquier momento. Solo