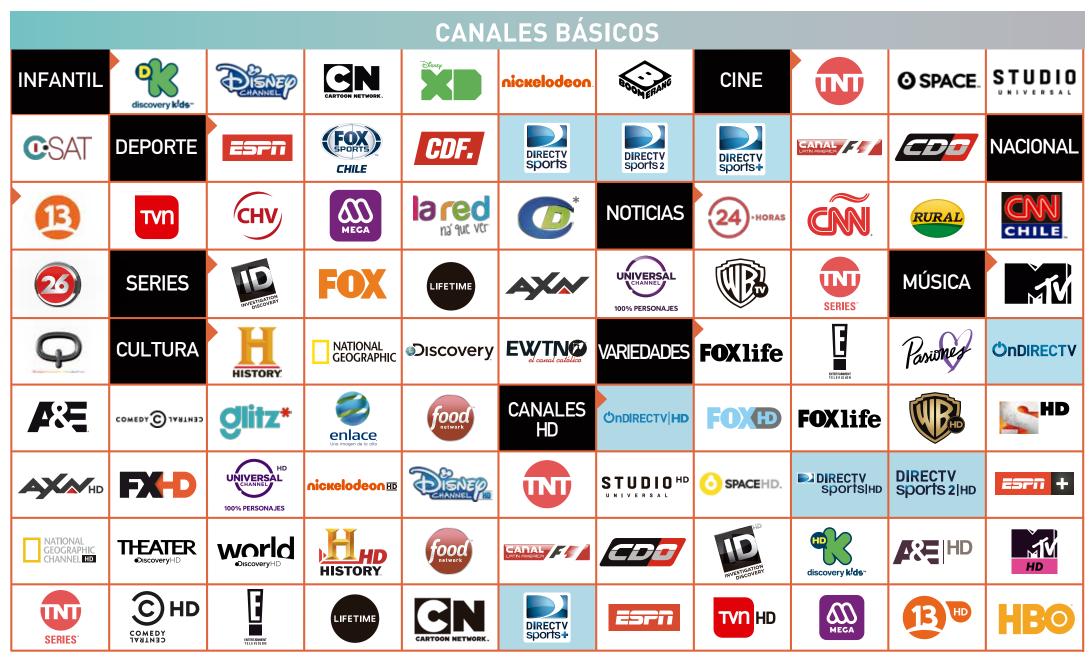

# PLAN FLEXI





\* Señales o contenidos de transmisión diaria, por periodos intermitentes y no continuos. 📃 Canales exclusivos de DIRECTV

## **TODO LO QUE PUEDES COMPRAR EN PROGRAMACIÓN**



## PAY PER VIEW

Pay Per View o PPV es el servicio de televisión pago, en el que el abonado paga por los eventos individuales que desea ver. Estos pueden ser eventos deportivos, películas recién estrenadas y otros contenidos.

DIRECTV ofrece películas Pay Per View, canales de adultos y mucho más a todos sus clientes. Estos pueden solicitarse directamente por el televisor, mensaje de texto SMS, visitando la página de DIRECTV Cinema, o llamando al Call Center (con costo adicional de \$500).

Puedes contratar PPV SD desde \$1.990 hasta \$4.990

### **ON DEMAND**

Con DIRECTV On DEMAND™ puedes disfrutar de una amplia v