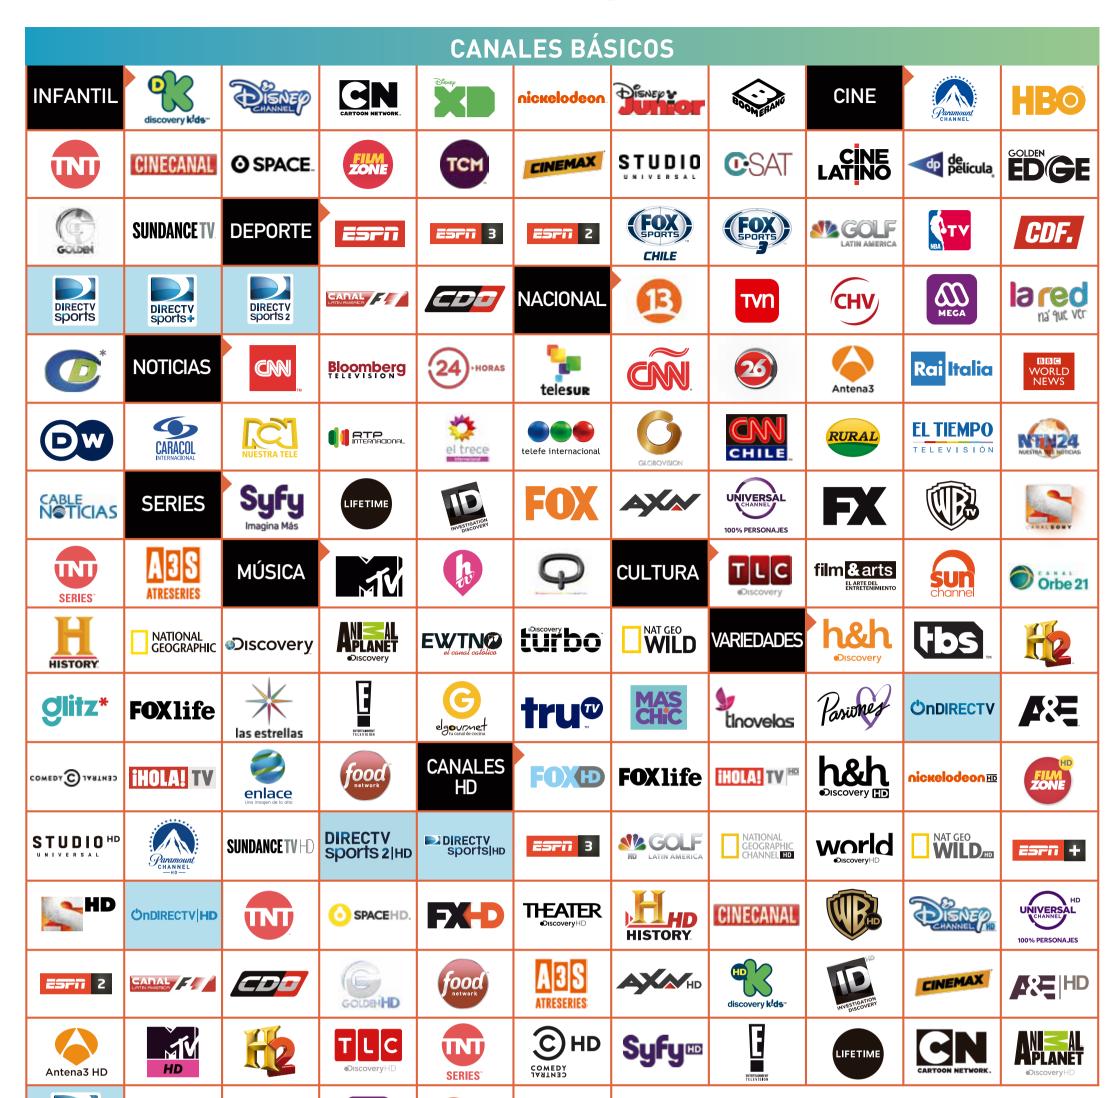

## TODO LO QUE PUEDES COMPRAR EN PROGRAMACIÓN

 Señales o contenidos de transmisión diaria, por periodos intermitentes y no continuos.

Canales exclusivos de DIRECTV