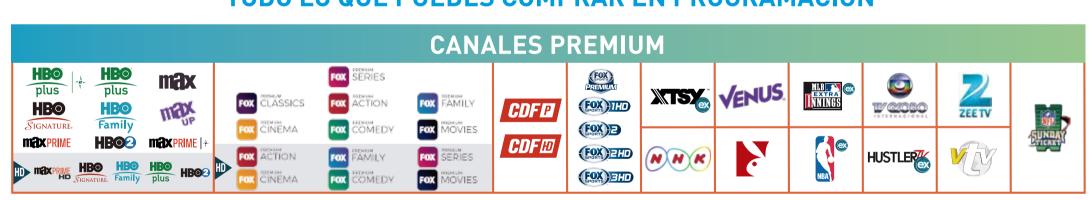

## TODO LO QUE PUEDES COMPRAR EN PROGRAMACIÓN

 Señales o contenidos de transmisión diaria, por periodos intermitentes y no continuos.

Canales exclusivos de DIRECTV