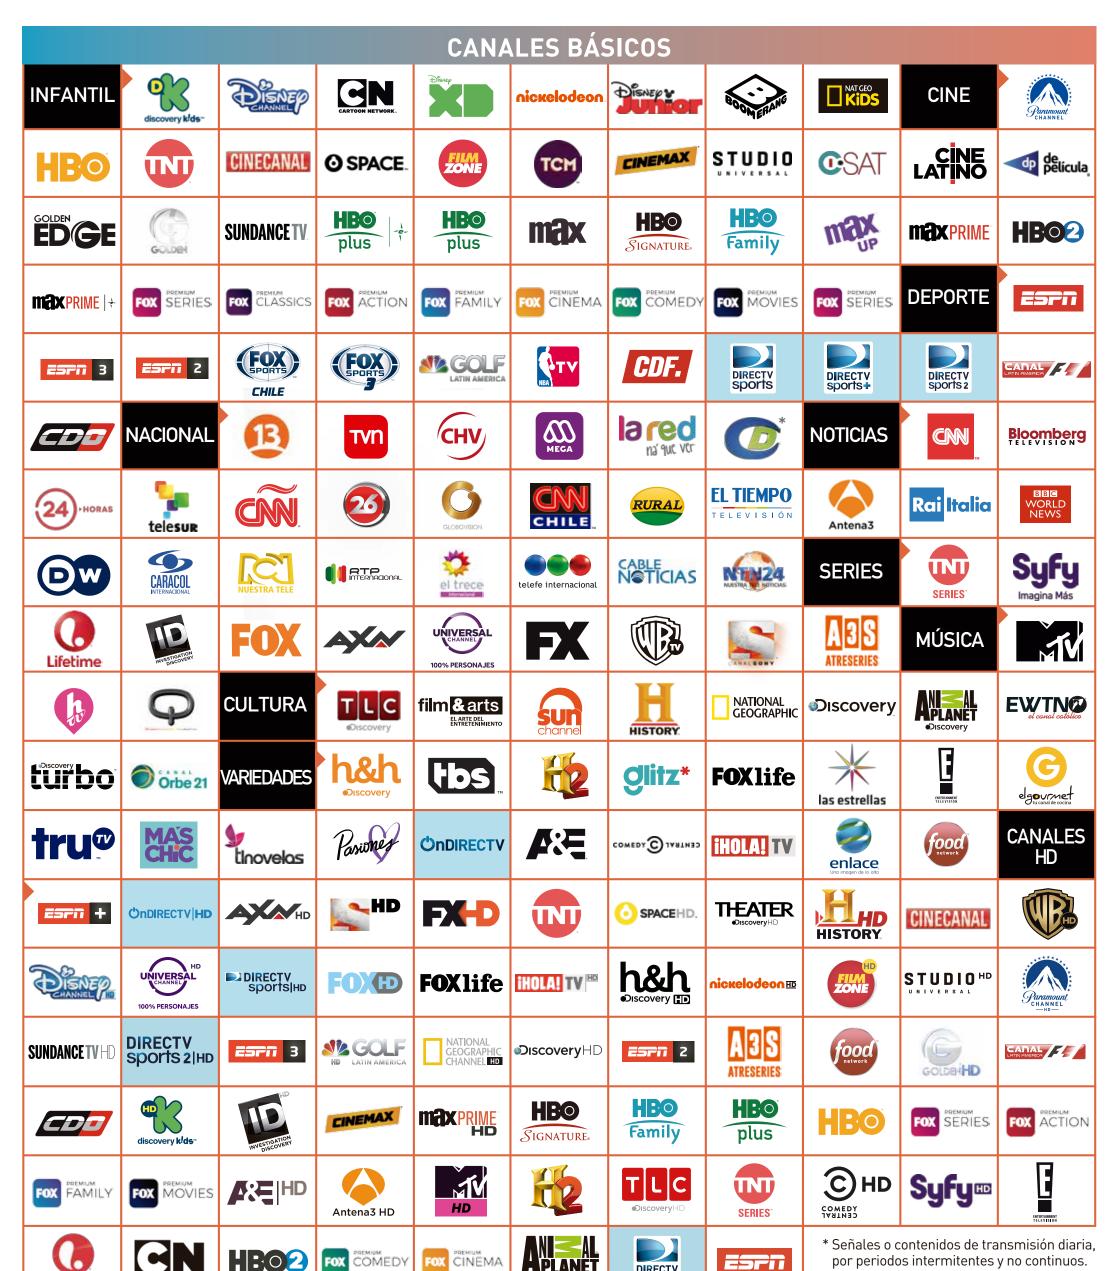

Contratación sujeta a factibilidad técnica, Grilla esencialmente modificable.

Canales exclusivos de DIRECTV