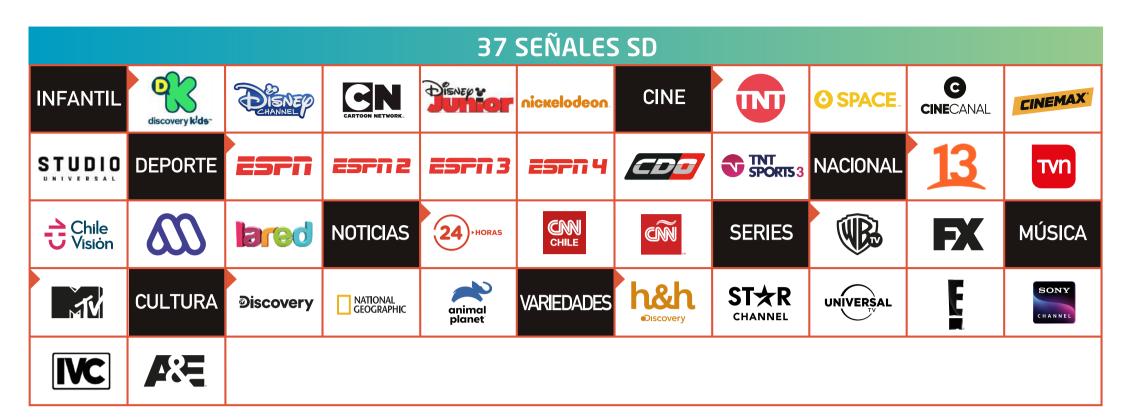

## DIRECTV

| 39 SEÑALES HD |                 |                 |                  |                |                        |                  |                 |                  |                       |                        |
|---------------|-----------------|-----------------|------------------|----------------|------------------------|------------------|-----------------|------------------|-----------------------|------------------------|
| INFANTIL      | discovery k!ds- | DISNE           | CARTOON NETWORK. | DISNED Y       | nickelodeon.           | CINE             | <b>(</b> 3)     | O SPACE.         | <b>G</b><br>Cinecanal | CINEMAX                |
| STUDIO        | DEPORTE         | <b>ESF</b> 11   | 257N 2           | <b>ESF</b> N 3 | 25 <del>7</del> N 4    |                  | TINT SPORTS 3HD | ( HD             | NACIONAL              | <b>B</b> <sup>HD</sup> |
| 13°           | TVNHD           | Chile<br>Vision | $\omega$         | Bedie          | TV+                    | NOTICIAS         | 24)·HORAS       | CHILE            | SERIES                |                        |
| FX            | MÚSICA          | MV              | CULTURA          | වiscovery      | NATIONAL<br>GEOGRAPHIC | animal<br>planet | VARIEDADES      | h&h<br>Discovery | ST★R<br>CHANNEL       | UNIVERSAL              |
| Ē             | SONY            | IVC             | Æ                |                |                        |                  |                 |                  |                       |                        |